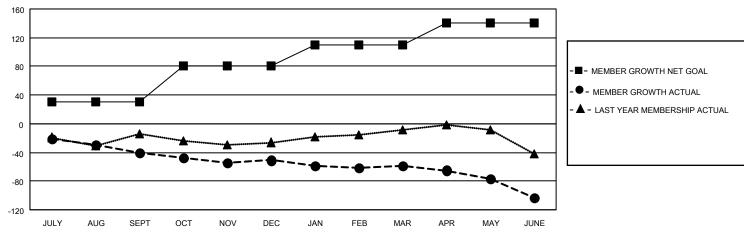

### District 19 E

| Clubs         |               |             |               | Members               |                       |                         |                                                    |  |
|---------------|---------------|-------------|---------------|-----------------------|-----------------------|-------------------------|----------------------------------------------------|--|
|               | RESULTS FOR   | R 2020-2021 |               | RESULTS FOR 2020-2021 |                       |                         |                                                    |  |
| QUARTER       | NEW CLUB GOAL | NEW CLUBS   | DROPPED CLUBS | QUARTER MEMB          | ER GROWTH NET<br>GOAL | MEMBER GROWTH<br>ACTUAL | DROPPED<br>MEMBERS ACTUAL<br>(including transfers) |  |
| JULY/AUG/SEPT | 0             | 0           | 0             | JULY/AUG/SEPT         | 30                    | 16                      | 50                                                 |  |
| OCT/NOV/DEC   | 1             | 0           | 0             | OCT/NOV/DEC           | 50                    | 36                      | 44                                                 |  |
| JAN/FEB/MAR   | 0             | 0           | 0             | JAN/FEB/MAR           | 30                    | 16                      | 22                                                 |  |
| APR/MAY/JUNE  | 0             | 0           | 0             | APR/MAY/JUNE          | 30                    | 19                      | 61                                                 |  |